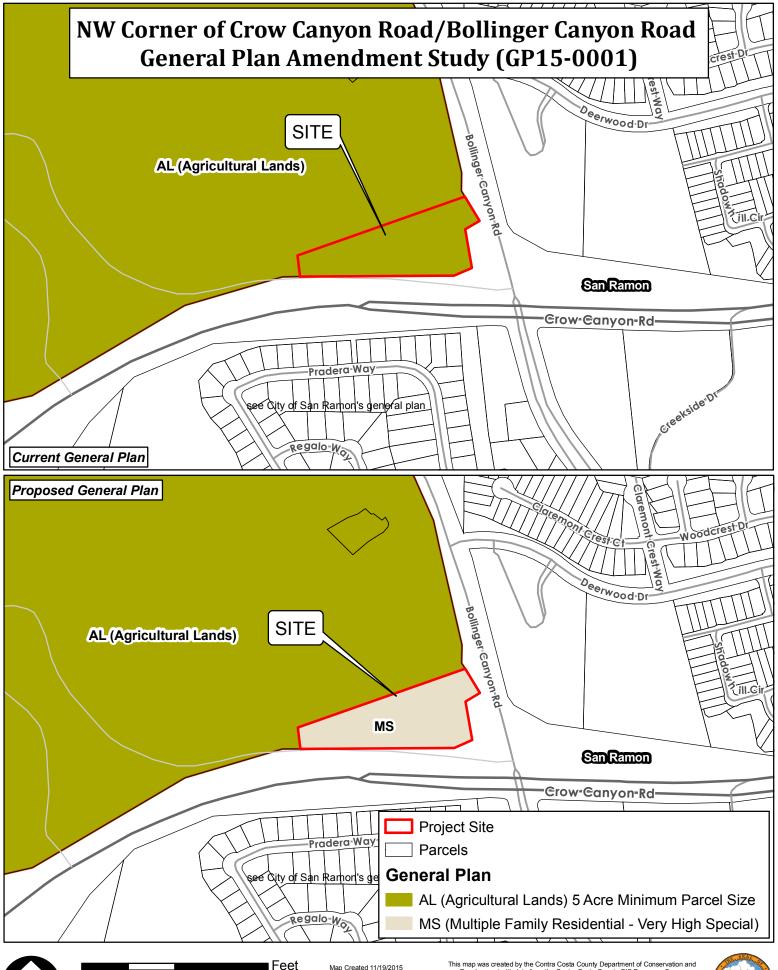

Map Created 11/19/2015 by Contra Costa County Department of Conservation and Development, GIS Group 30 Muir Road, Martinez, CA 94553 37:59:41.791N 122:07:03.756W

This map was created by the Contra Costa County Department of Conservation and Development with data from the Contra Costa County GIS Program. Some base data, primarily City Limits, is derived from the CA State Board of Equalization's tax rate areas. While obligated to use this data the County assumes no responsibility for its accuracy. This map contains copyrighted information and may not be altered. It may be reproduced in its current state if the source is cited. Users of this map agree to read and accept the County of Contra Costa disclaimer of liability for geographic information.