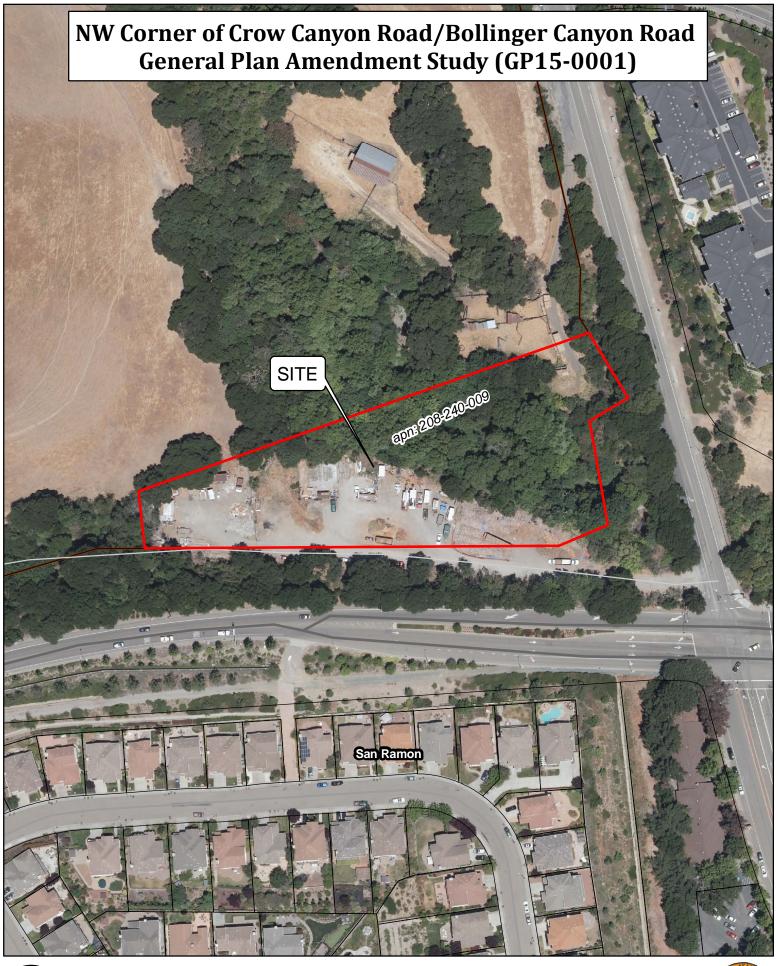

Map Created 11/19/2015 by Contra Costa County Department of Conservation and Development, GIS Group 30 Muir Road, Martinez, CA 94553 37:59:41.791N 122:07:03.756W

This map was created by the Contra Costa County Department of Conservation and Development with data from the Contra Costa County GIS Program. Some base data, primarily City Limits, is derived from the CA State Board of Equalization's tax rate areas. While obligated to use this data the County assumes no responsibility for its accuracy. This map contains copyrighted information and may not be altered. It may be reproduced in its current state if the source is cited. Users of this map agree to read and accept the County of Contra Costa disclaimer of liability for geographic information.