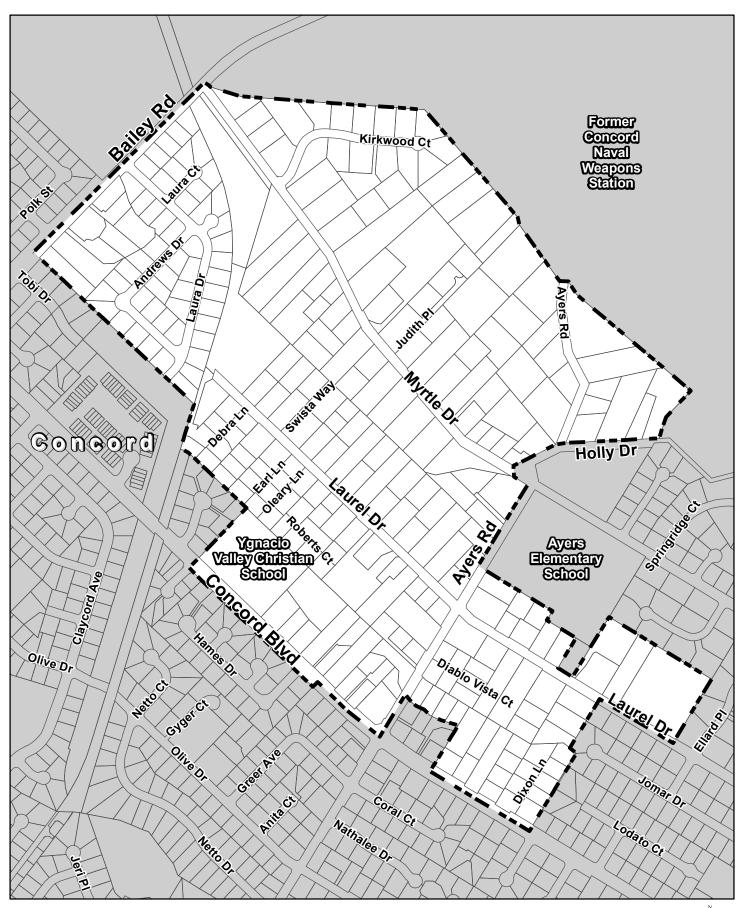

Map Created 03/19/2012 by Contra Costa County Department of Conservation and Development, GIS Group 30 Muir Road, Martinez, CA 94553 37:59:41.791N 122:07:03.756W This map was created by the Contra Costa County Department of Conservation and Development with data from the Contra Costa County GIS Program. Some base data, primarily City Limits, is derived from the CA State Board of Equalization's tax rate areas. While obligated to use this data the County assumes no responsibility for saccuracy. This map contains copyrighted information and may not be altered. It may be reproduced in its current state if the source is clied. Usens of his map agree to read and accept the County of Contra Costa disclaimer of isability for geographic information.