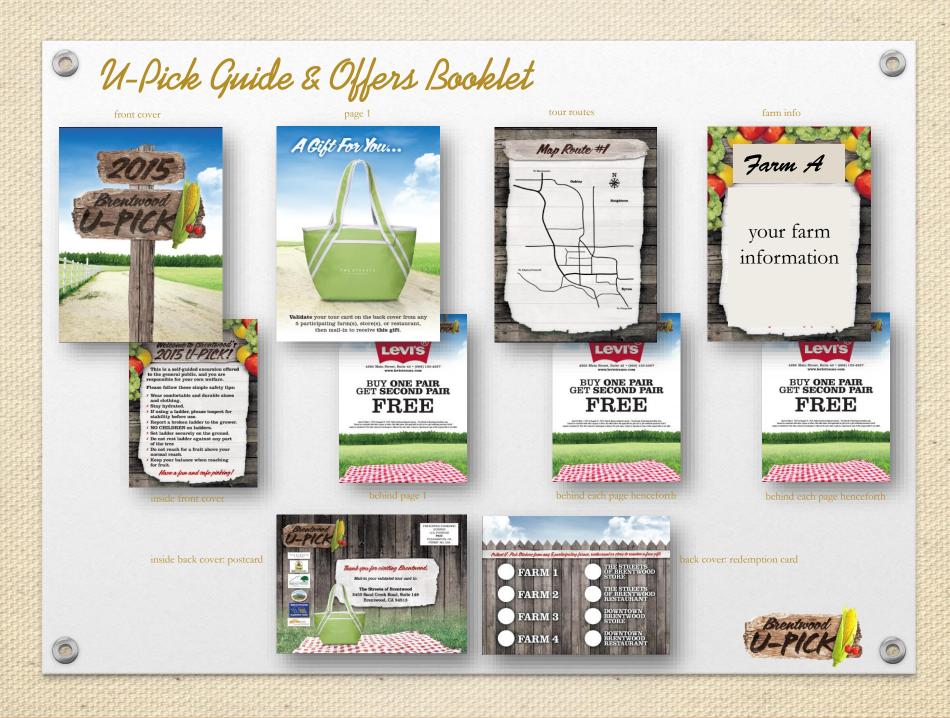

Visitors are directed to:

- ShopStreetsOfBrentwood.com/U-Pick2015
- Register at the site for specific date
- Start at The Streets to receive tour packet
- Encouraged to visit at least five (5) participating locations to receive a special gift from The Streets