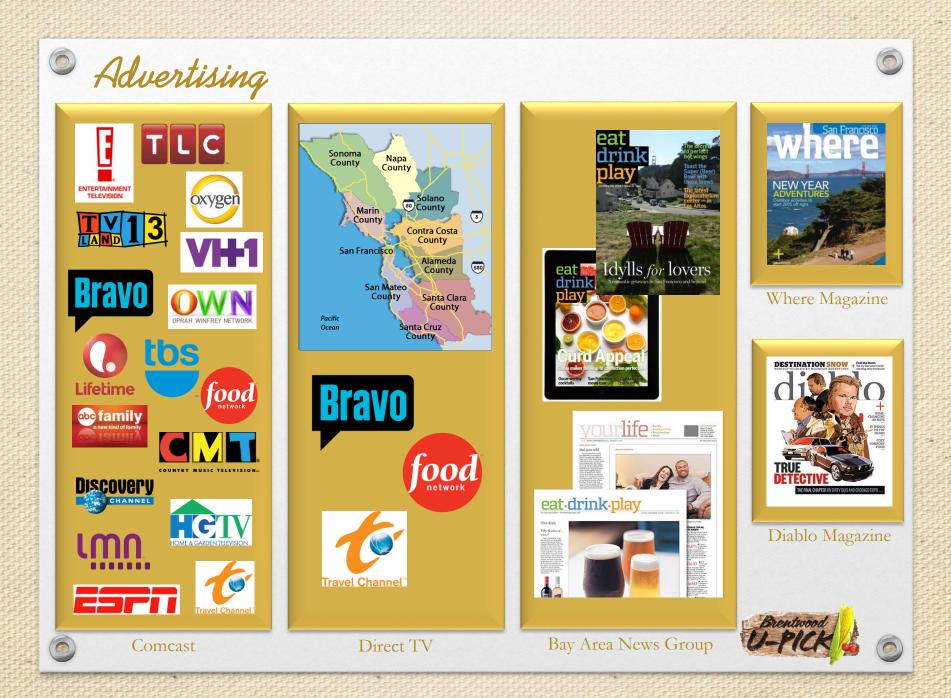

The Streets of Brentwood is investing over 85% of our summer marketing budget for this campaign in advertising, tour, and collateral development.

Your business and The Streets success is contingent upon our City's popularity, and cannot be accomplished without everyone's participation and cooperation.

- Social Media Advertising
  - April to June advertising
  - Distributed throughout the Bay Area
- E-Blasts
  - Bi-Monthly distribution
  - Over 5,000 members
- EastCountyToday.net
  - April to July advertising
  - Over 4,000,000 views per month
- The Streets of Brentwood Center Messaging
  - 15 sec. hourly announcements from April to July