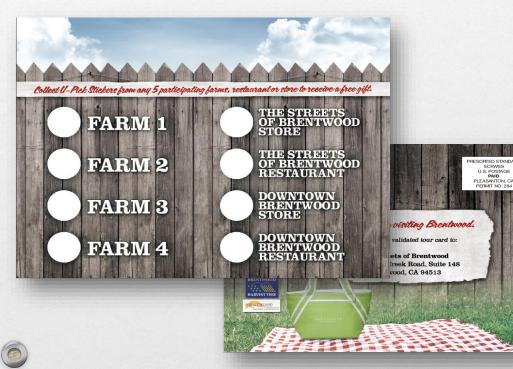

Visitors are directed to:

- ShopStreetsOfBrentwood.com/U-Pick2015
- Register at the site for specific date
- Start at The Streets to receive tour packet
- Encouraged to visit at least five (5) participating locations to receive a special gift from The Streets