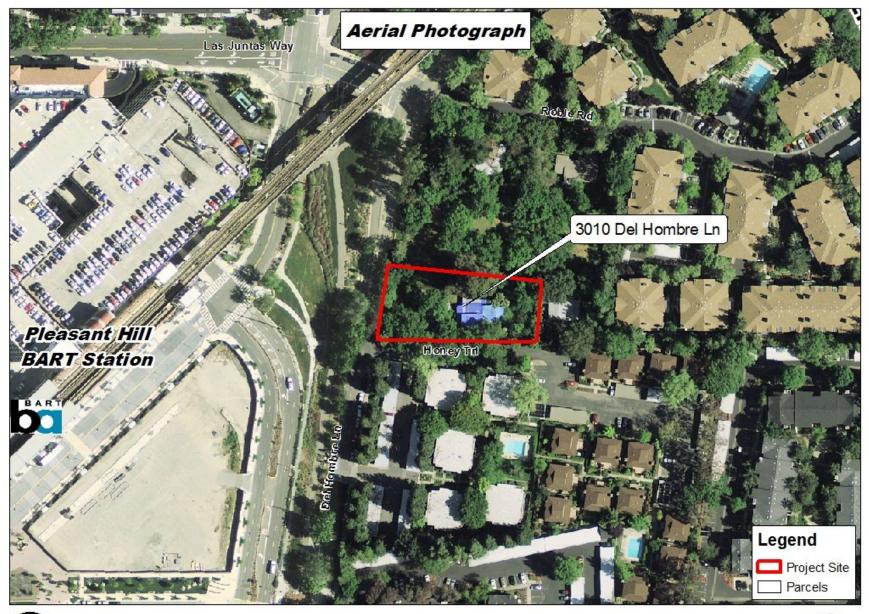

## **13-Unit Apartment Complex**

3010 Del Hombre Lane Walnut Creek RZ12-3221 & DP12-3017

1

0 65 130

Map Created 7/50/2014 by Contra Costa Courty Department of Conservation and Development, GIS Group 30 Multi Road, Mar Thes, CA9453 37:59:41.791N 122:07:03.756W