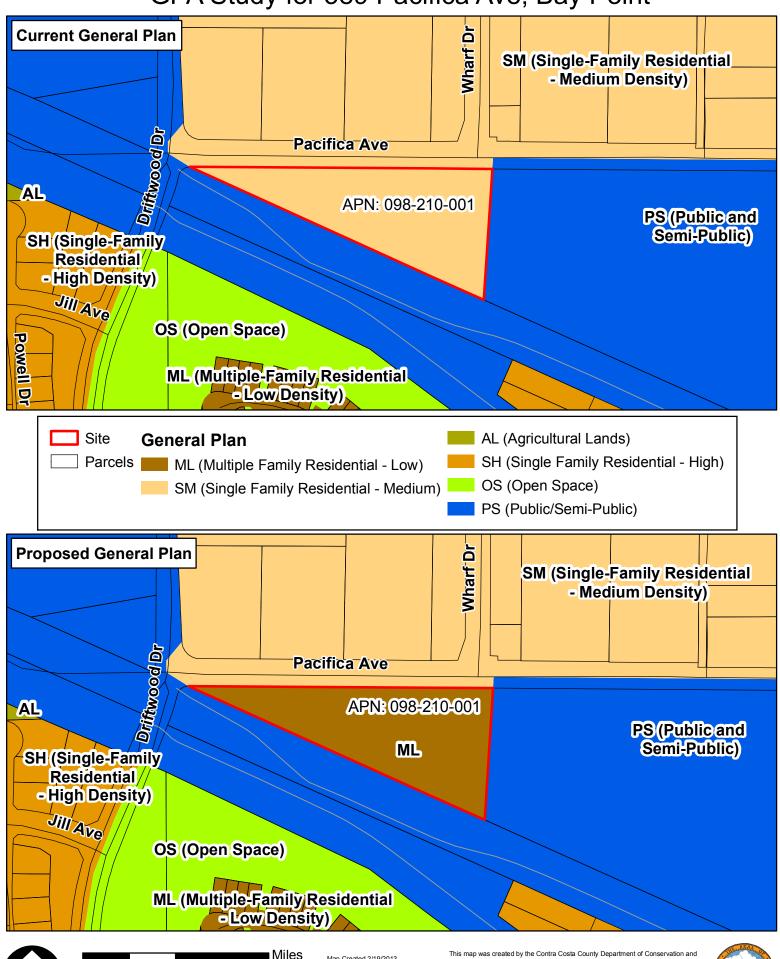

## GPA Study for 589 Pacifica Ave, Bay Point

by Contra Costa County Department of Conservation and Development, GIS Group 30 Muir Road, Martinez, CA 94553 37:59:41.791N 122:07:03.756W

0.08

This map was created by the Contra Costa County Department of Conservation and Development with data from the Contra Costa County GIS Program. Some base data, primarily City Limits, is derived from the CA State Board of Equalization's tax rate areas. While obligated to use this data the County assumes no responsibility for its accuracy. This map contains copyrighted information and may not be altered. It may be reproduced in its current state if the source is cited. Users of this map agree to read and accept the County of Contra Costa disclaimer of liability for geographic information.