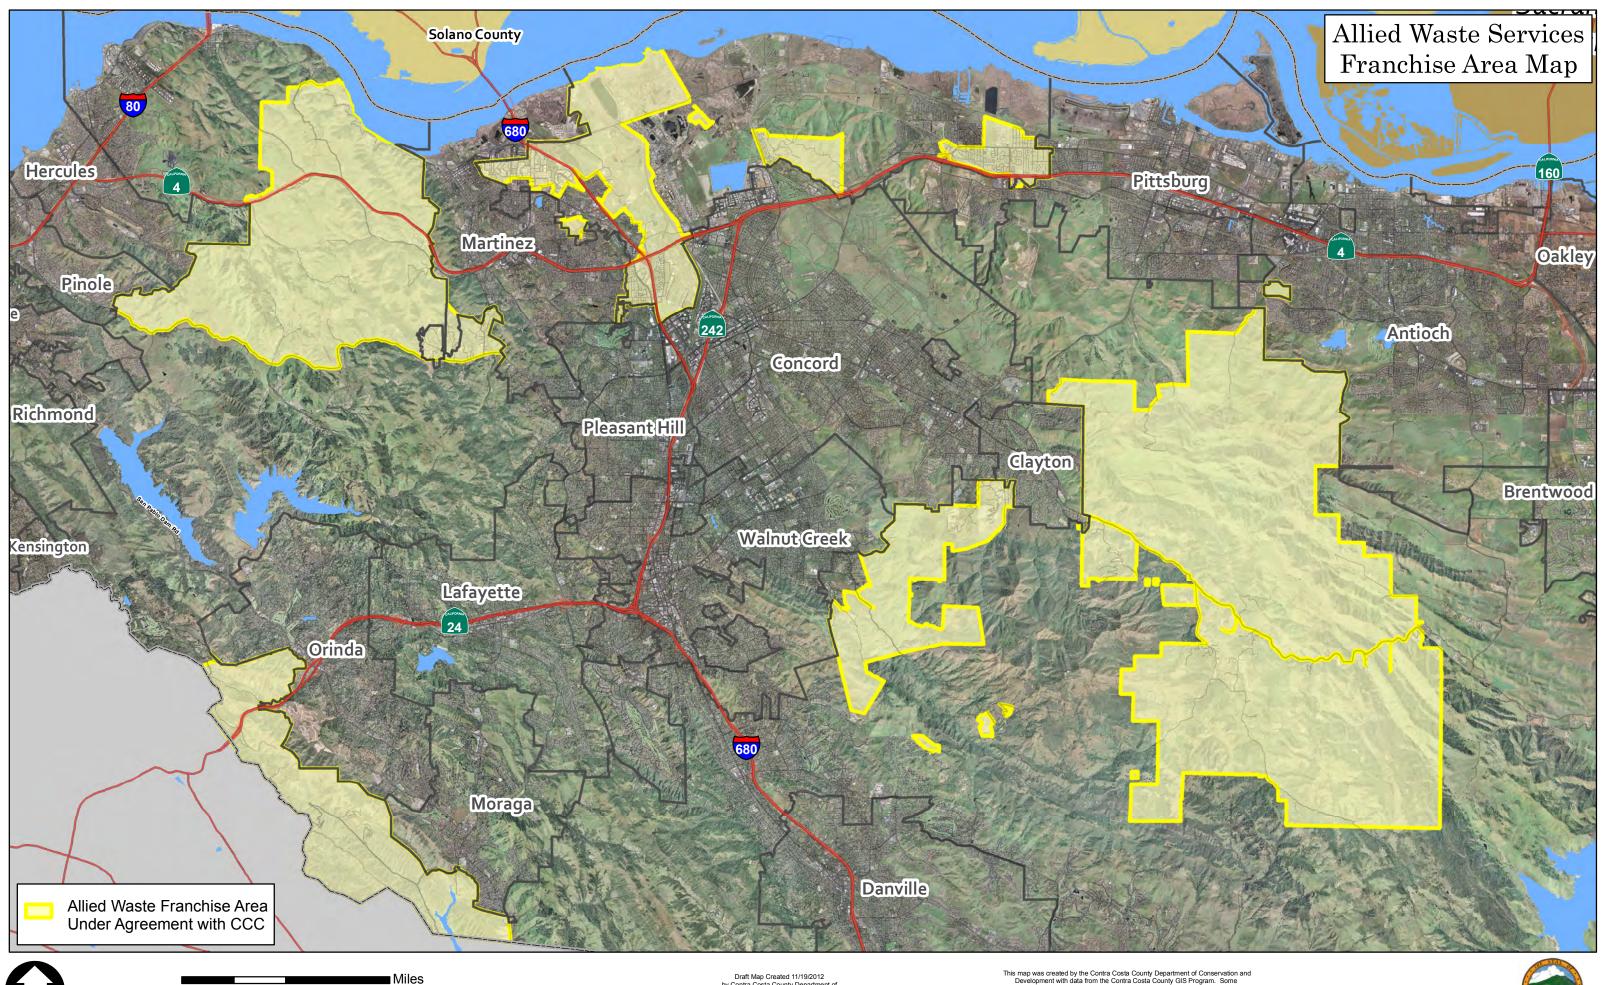

4

0

Draft Map Created 11/19/2012 by Contra Costa County Department of Conservation and Development, GIS Group 30 Muir Road, Martinez, CA 94553 37:59:41.791N 122:07:03.756W

This map was created by the Contra Costa County Department of Conservation and Development with data from the Contra Costa County GIS Program. Some base data, primarily City Limits, is derived from the CA State Board of Equalization's tax rate areas. While obligated to use this data the County assumes no responsibility for its accuracy. This map contains copyrighted information and may not be altered. It may be reproduced in its current state if the source is cited. Users of this may agree to read and accept the County of Contra Costa disclaimer of liability for geographic information.