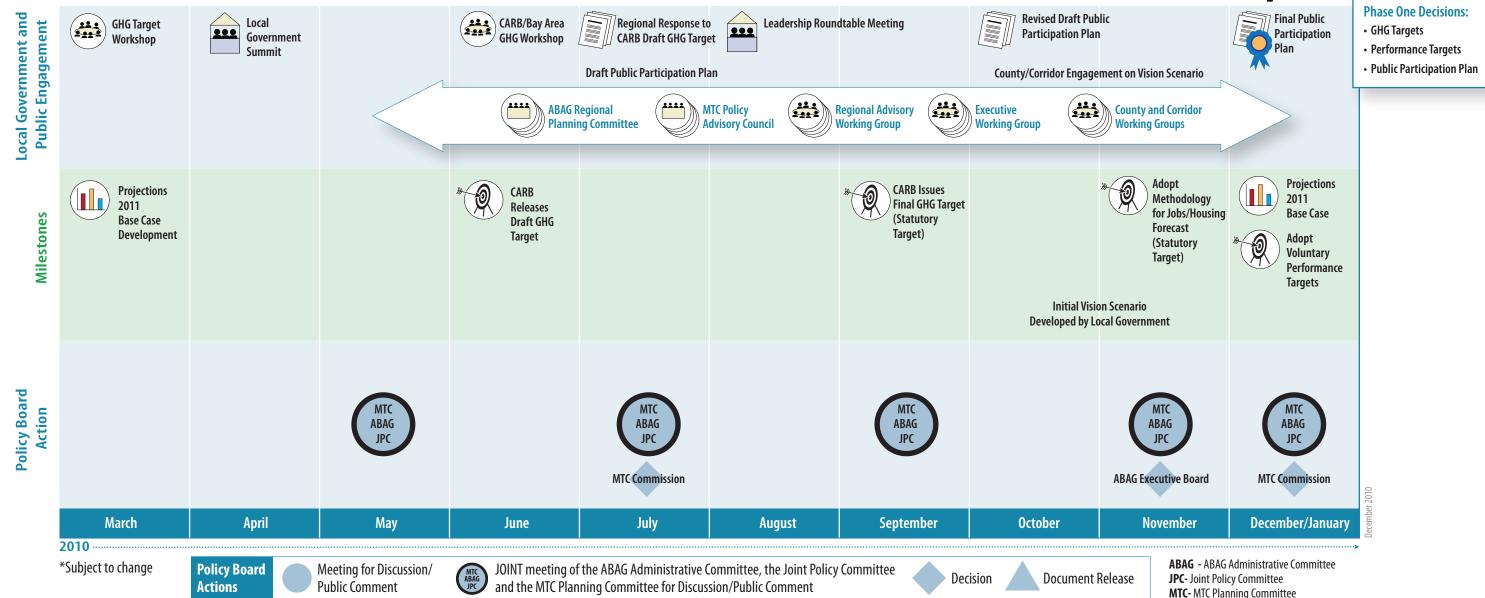

## Sustainable Communities Strategy Planning Process: Phase 1 Detail for 2010\*

**Phase 1:** Performance Targets and Vision Scenario

**One**BayArea

For more information on key actions and decisions and how to get involved, visit OneBayArea.org